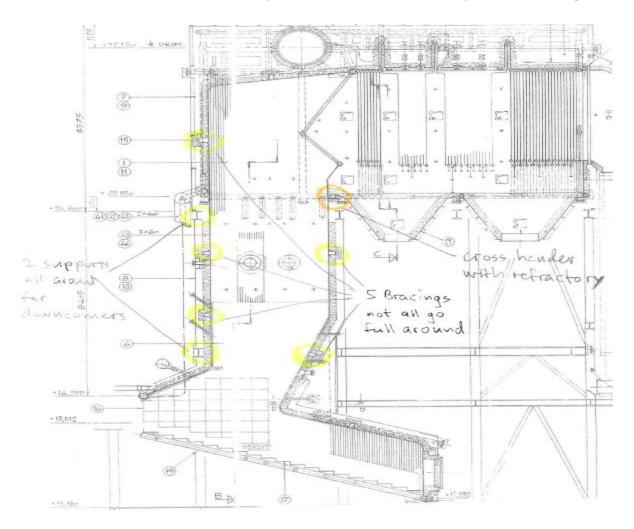

## **Clarifications**

1. Please take note of the supports and bracing which have bee for the downcomers and waterwall which have been highlighted. The bracing will need to be removed when performing the waterwall replacement for Unit #2. Note: This bracing and supports hold the weight of the boiler furnace. The insulation and refractory in these areas will need to be replaced after testing.