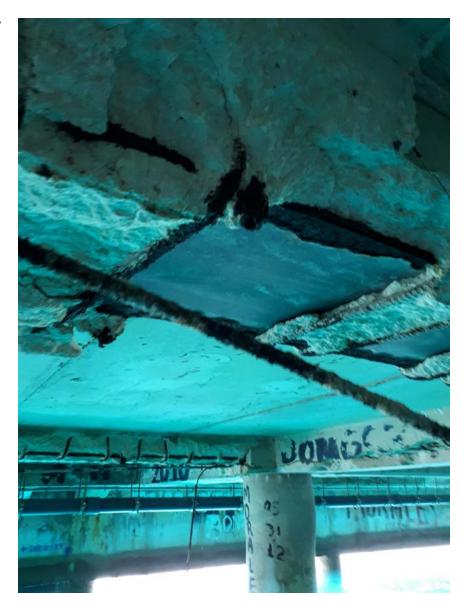

File Name 20171114\_132633.jpg

Rebar

Styrofoam left in form work

U/S of concrete beam

Bottom flange of

Description
Typical corroded beam lower flange

Taken Date 2017/11/14 13:21:43

Upload Date 2017/11/14 16:43:56

Uploaded By Michael Murphy

File Name 20171114\_132143.jpg

Rust pack on bottom flange of HP14x73 steel beam

Soffit Photos Nov 14, 2017

Description
Sewer connection for Ship

Taken Date 2017/11/14 13:20:41

Upload Date 2017/11/14 16:44:39