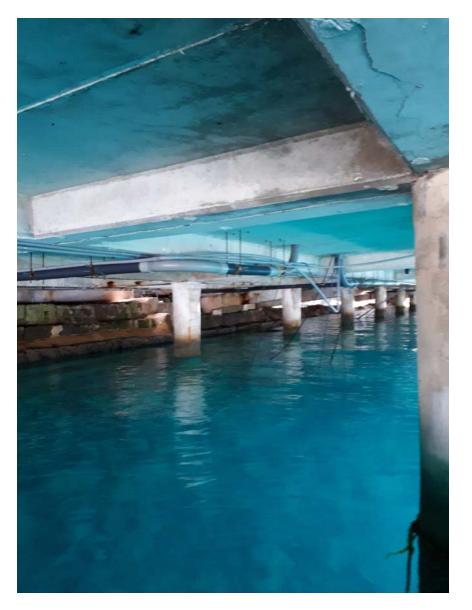

Uploaded By Michael Murphy

File Name 20171114\_132143.jpg

Rust pack on bottom flange of HP14x73 steel beam

Soffit Photos Nov 14, 2017

Description
Sewer connection for Ship

Taken Date 2017/11/14 13:20:41

Upload Date 2017/11/14 16:44:39