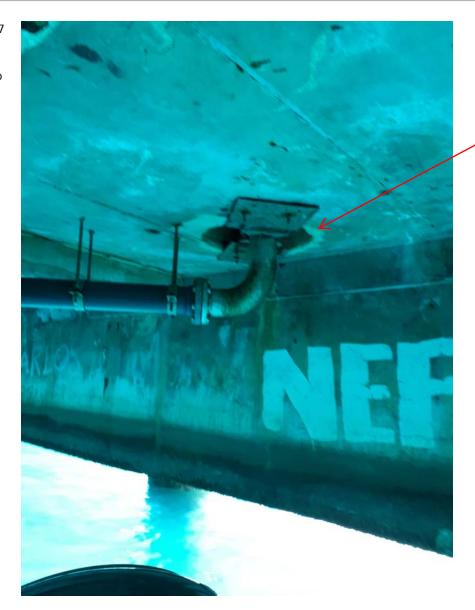

Uploaded By Michael Murphy

File Name 20171114\_132143.jpg

Rust pack on bottom flange of HP14x73 steel beam

Soffit Photos Nov 14, 2017

Description
Sewer connection for Ship

Taken Date 2017/11/14 13:20:41

Upload Date 2017/11/14 16:44:39

Uploaded By Michael Murphy

File Name 20171114\_132041.jpg

Sewage connection for ship

Soffit Photos Nov 14, 2017

Description
Sewer connection for Ship

Taken Date 2017/11/14 13:20:16

Upload Date 2017/11/14 16:45:34