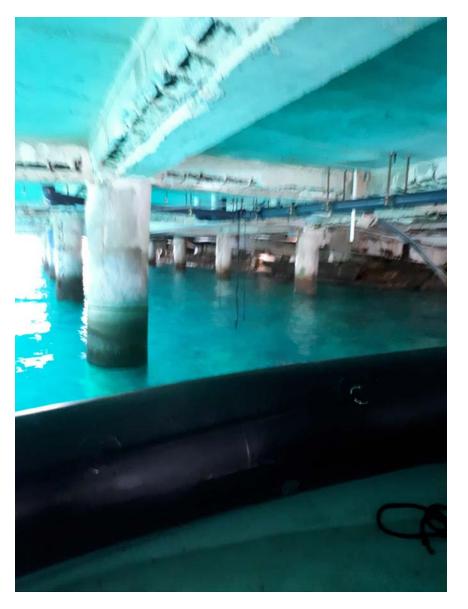

File Name 20171114\_132012.jpg

Typical concrete encase beam

Soffit Photos Nov 14, 2017

Description
View of u/s wharf

Taken Date 2017/11/14 13:11:52

Upload Date 2017/11/14 16:47:45

Uploaded By Michael Murphy