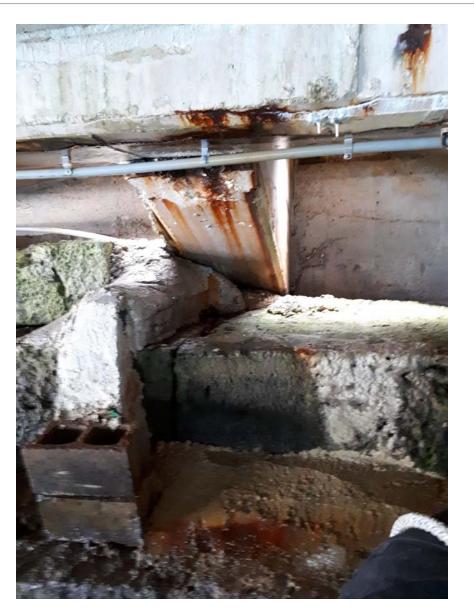

Upload Date 2017/11/14 16:19:34

Uploaded By Michael Murphy

File Name 20171114\_134156.jpg

Description Line A strut

Taken Date 2017/11/14 13:41:46

Upload Date 2017/11/14 16:19:46

Uploaded By Michael Murphy

File Name 20171114\_134146.jpg