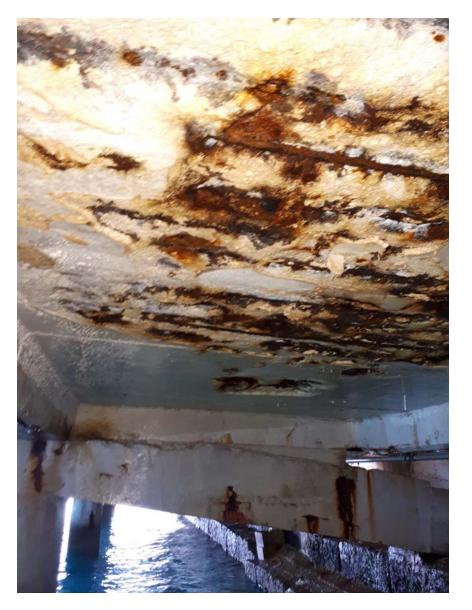

File Name 20171114\_132012.jpg

Typical concrete encase beam

Soffit Photos Nov 14, 2017

Description
View of u/s wharf

Taken Date 2017/11/14 13:11:52

Upload Date 2017/11/14 16:47:45

Uploaded By Michael Murphy