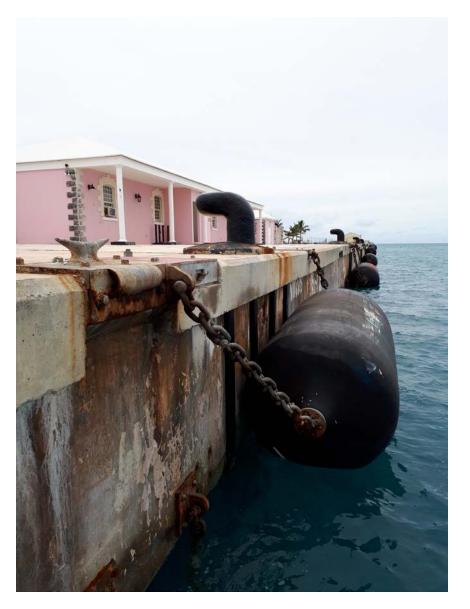

Soffit Photos Nov 14, 2017

Description
Typical fender

Taken Date 2017/11/14 13:59:06

Upload Date 2017/11/14 16:41:31

Uploaded By Michael Murphy

File Name 20171114\_135906.jpg

Soffit Photos Nov 14, 2017

Description
Typical fender and bollard

Taken Date 2017/11/14 13:58:50

Upload Date 2017/11/14 16:41:44

Uploaded By Michael Murphy

File Name 20171114\_135850.jpg

Soffit Photos Nov 14, 2017

Description Front wall strut

Taken Date 2017/11/14 13:41:56