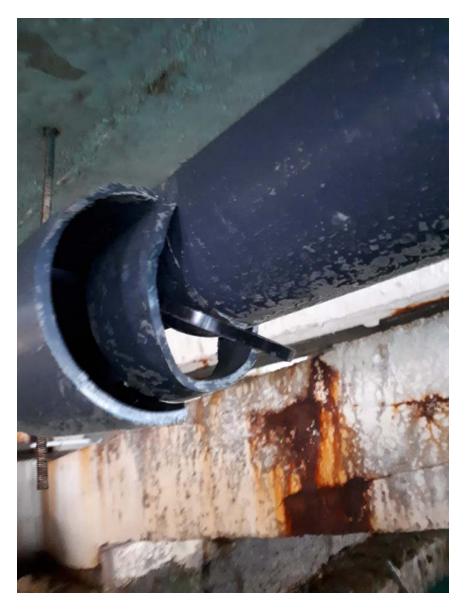

Uploaded By Michael Murphy

File Name 20171114\_132041.jpg

Sewage connection for ship

Soffit Photos Nov 14, 2017

Description
Sewer connection for Ship

Taken Date 2017/11/14 13:20:16

Upload Date 2017/11/14 16:45:34

Uploaded By Michael Murphy

File Name 20171114\_132016.jpg

Soffit Photos Nov 14, 2017

Description
Steel beam corrosion

Taken Date 2017/11/14 13:20:12

Upload Date 2017/11/14 16:46:27

Uploaded By Michael Murphy