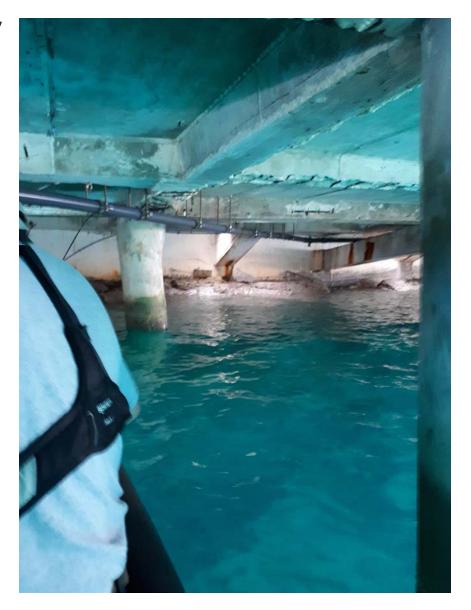

File Name 20171114\_132012.jpg

Typical concrete encase beam

Soffit Photos Nov 14, 2017

Description
View of u/s wharf

Taken Date 2017/11/14 13:11:52

Upload Date 2017/11/14 16:47:45

Uploaded By Michael Murphy