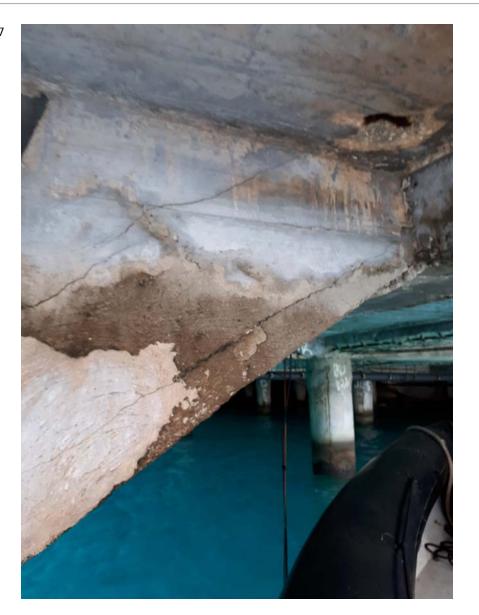

Upload Date 2017/11/14 16:19:34

Uploaded By Michael Murphy

File Name 20171114\_134156.jpg

Description Line A strut

Taken Date 2017/11/14 13:41:46

Upload Date 2017/11/14 16:19:46

Uploaded By Michael Murphy

File Name 20171114\_134146.jpg