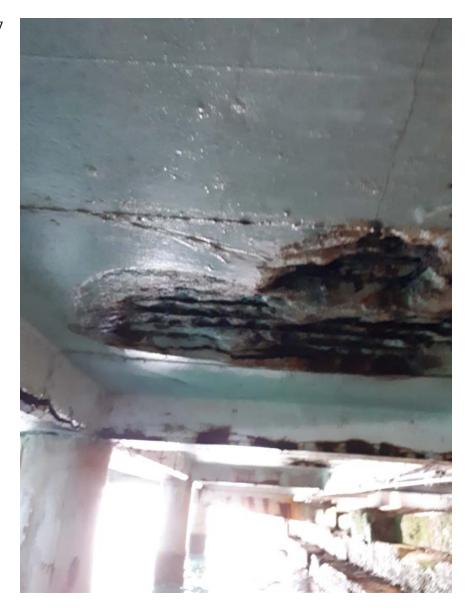

Uploaded By Michael Murphy

File Name 20171114\_132016.jpg

Soffit Photos Nov 14, 2017

Description
Steel beam corrosion

Taken Date 2017/11/14 13:20:12

Upload Date 2017/11/14 16:46:27

Uploaded By Michael Murphy