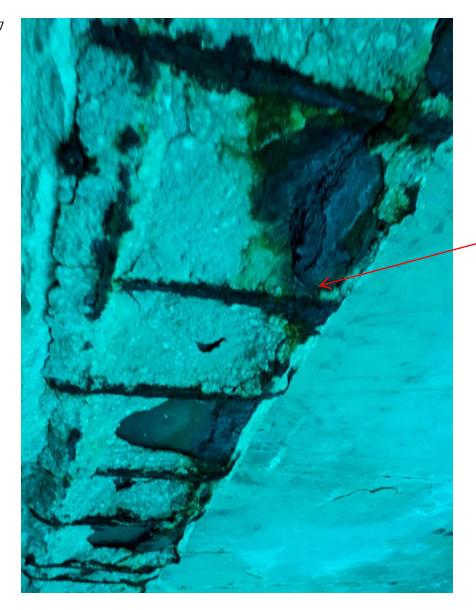

Upload Date 2017/11/14 16:19:34

Uploaded By Michael Murphy

File Name 20171114\_134156.jpg

Description Line A strut

Taken Date 2017/11/14 13:41:46

Upload Date 2017/11/14 16:19:46

Uploaded By Michael Murphy

File Name 20171114\_134146.jpg