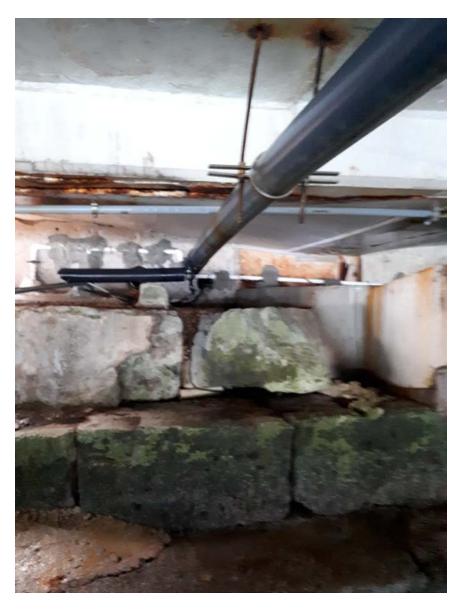

File Name 20171114\_131152.jpg

Soffit Photos Nov 14, 2017

Description
Sewer line from building towards road.

Taken Date 2017/11/14 13:11:45

Upload Date 2017/11/14 16:49:06

Uploaded By Michael Murphy

File Name 20171114\_131146.jpg

Soffit Photos Nov 14, 2017

Description Glavanized rebar

Taken Date 2017/11/14 11:25:40

Upload Date 2017/11/14 16:56:24

Uploaded By Michael Murphy

File Name 20171114\_112540.jpg

Soffit Photos Nov 14, 2017

Description
Bottom flange of beam showing galvanizing