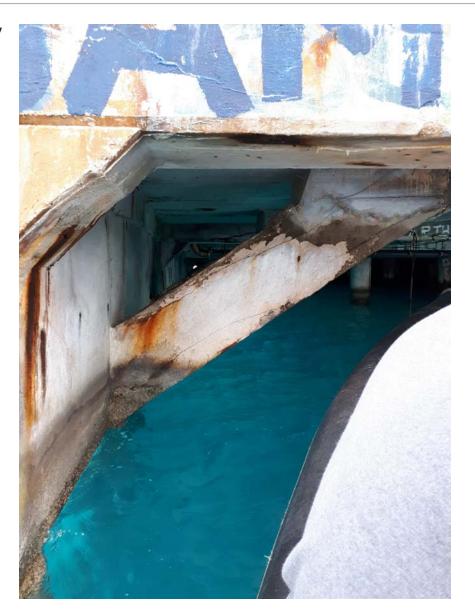

Soffit Photos Nov 14, 2017

Description NW corner

Taken Date 2017/11/14 13:41:15

Upload Date 2017/11/14 16:20:17

Uploaded By Michael Murphy

File Name 20171114\_134116.jpg

Page 8 of 40

Job #: 20180927 Kings Wharf Condition Survey King's Wharf Dockyard .