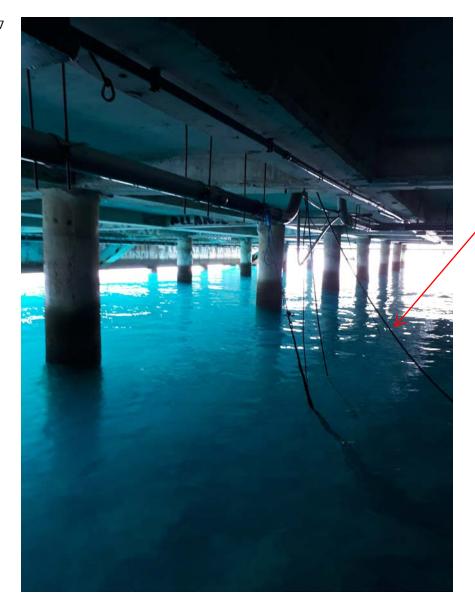

File Name 20171114\_132012.jpg

Typical concrete encase beam

Soffit Photos Nov 14, 2017

Description
View of u/s wharf

Taken Date 2017/11/14 13:11:52

Upload Date 2017/11/14 16:47:45

Uploaded By Michael Murphy

File Name 20171114\_131152.jpg

Soffit Photos Nov 14, 2017

Description
Sewer line from building towards road.

Taken Date 2017/11/14 13:11:45

Upload Date 2017/11/14 16:49:06

Uploaded By Michael Murphy

File Name 20171114\_131146.jpg