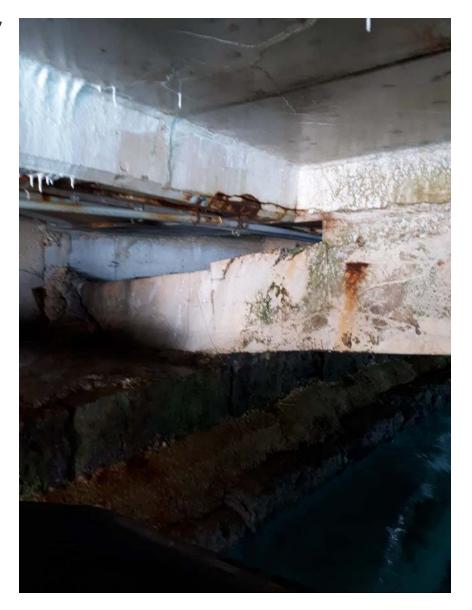

File Name 20171114\_132633.jpg

Rebar

Styrofoam left in form work

U/S of concrete beam

Bottom flange of

Description
Typical corroded beam lower flange

Taken Date 2017/11/14 13:21:43

Upload Date 2017/11/14 16:43:56

Uploaded By Michael Murphy

File Name 20171114\_132143.jpg

Rust pack on bottom flange of HP14x73 steel beam

Soffit Photos Nov 14, 2017

Description
Sewer connection for Ship

Taken Date 2017/11/14 13:20:41

Upload Date 2017/11/14 16:44:39