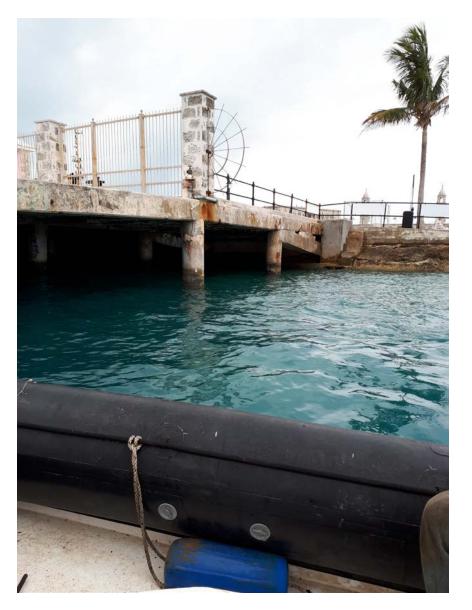

File Name 20171114\_132633.jpg

Rebar

Styrofoam left in form work

U/S of concrete beam

Bottom flange of

Description
Typical corroded beam lower flange

Taken Date 2017/11/14 13:21:43

Upload Date 2017/11/14 16:43:56

Uploaded By Michael Murphy

File Name 20171114\_132143.jpg

Rust pack on bottom flange of HP14x73 steel beam

Soffit Photos Nov 14, 2017

Description
Sewer connection for Ship

Taken Date 2017/11/14 13:20:41

Upload Date 2017/11/14 16:44:39