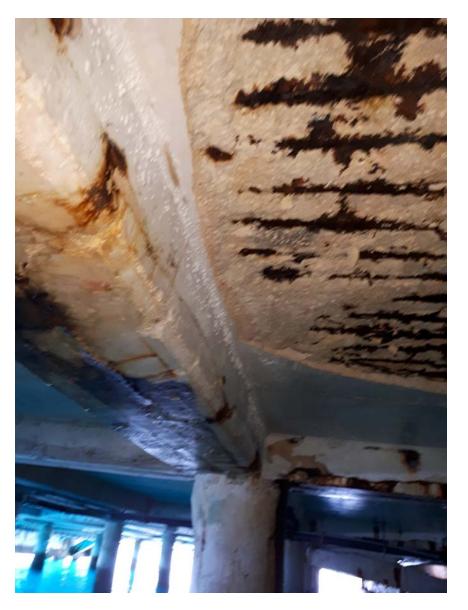

Uploaded By Michael Murphy

File Name 20171114\_132143.jpg

Rust pack on bottom flange of HP14x73 steel beam

Soffit Photos Nov 14, 2017

Description
Sewer connection for Ship

Taken Date 2017/11/14 13:20:41

Upload Date 2017/11/14 16:44:39

Uploaded By Michael Murphy

File Name 20171114\_132041.jpg

Sewage connection for ship

Soffit Photos Nov 14, 2017

Description
Sewer connection for Ship

Taken Date 2017/11/14 13:20:16

Upload Date 2017/11/14 16:45:34