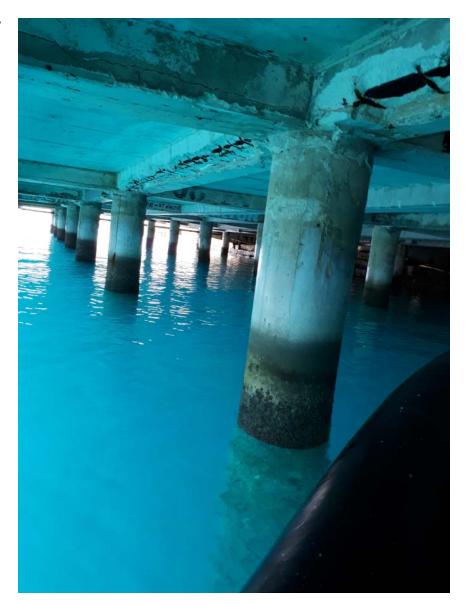

File Name 20171114\_132012.jpg

Typical concrete encase beam

Soffit Photos Nov 14, 2017

Description
View of u/s wharf

Taken Date 2017/11/14 13:11:52

Upload Date 2017/11/14 16:47:45

Uploaded By Michael Murphy

File Name 20171114\_131152.jpg

Soffit Photos Nov 14, 2017

Description
Sewer line from building towards road.

Taken Date 2017/11/14 13:11:45

Upload Date 2017/11/14 16:49:06

Uploaded By Michael Murphy

File Name 20171114\_131146.jpg