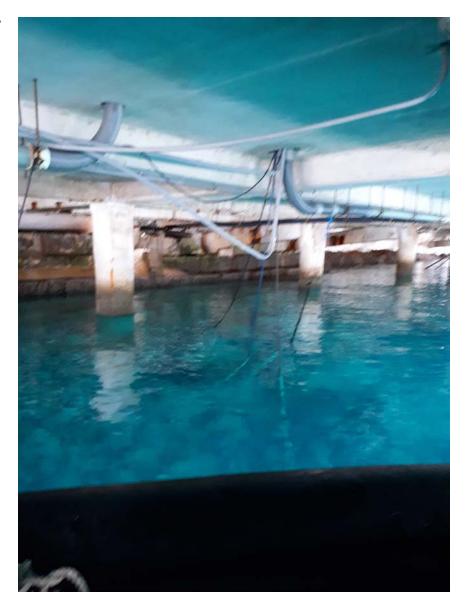

Upload Date 2017/11/14 16:19:34

Uploaded By Michael Murphy

File Name 20171114\_134156.jpg

Description Line A strut

Taken Date 2017/11/14 13:41:46

Upload Date 2017/11/14 16:19:46

Uploaded By Michael Murphy

File Name 20171114\_134146.jpg