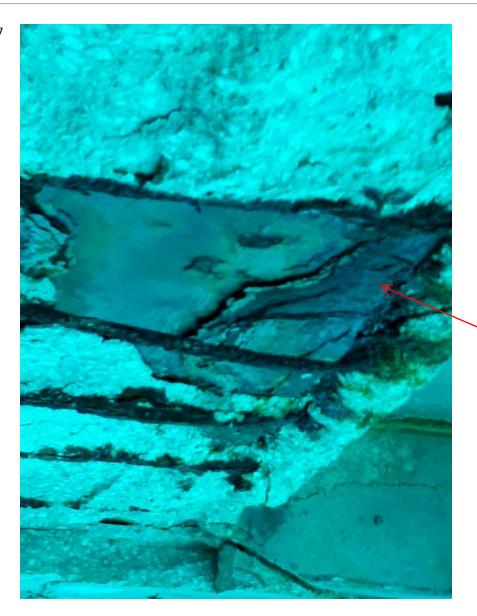

Soffit Photos Nov 14, 2017

Description NW corner

Taken Date 2017/11/14 13:41:15

Upload Date 2017/11/14 16:20:17

Uploaded By Michael Murphy

File Name 20171114\_134116.jpg

Page 8 of 40

Job #: 20180927 Kings Wharf Condition Survey King's Wharf Dockyard .