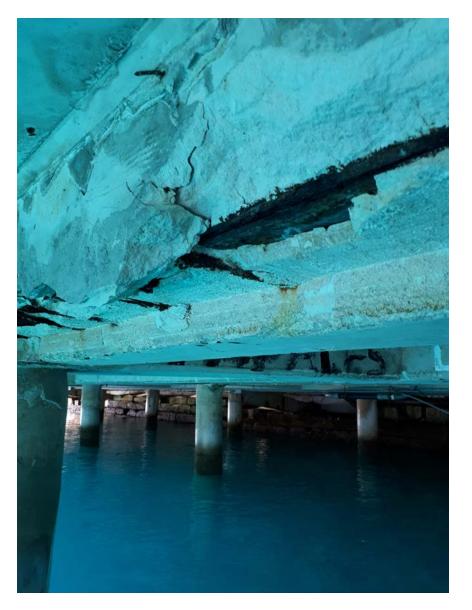

File Name 20171114\_132012.jpg

Typical concrete encase beam

Soffit Photos Nov 14, 2017

Description
View of u/s wharf

Taken Date 2017/11/14 13:11:52

Upload Date 2017/11/14 16:47:45

Uploaded By Michael Murphy

File Name 20171114\_131152.jpg

Soffit Photos Nov 14, 2017

Description
Sewer line from building towards road.

Taken Date 2017/11/14 13:11:45

Upload Date 2017/11/14 16:49:06

Uploaded By Michael Murphy

File Name 20171114\_131146.jpg