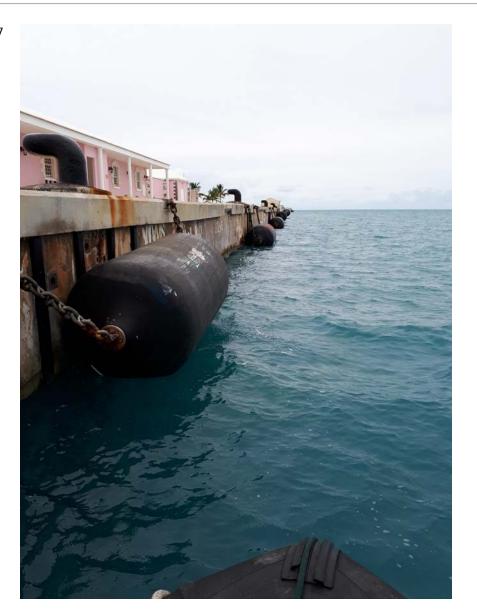

Soffit Photos Nov 14, 2017

Description NW corner

Taken Date 2017/11/14 13:41:15

Upload Date 2017/11/14 16:20:17

Uploaded By Michael Murphy

File Name 20171114\_134116.jpg

Page 8 of 40

Job #: 20180927 Kings Wharf Condition Survey King's Wharf Dockyard .