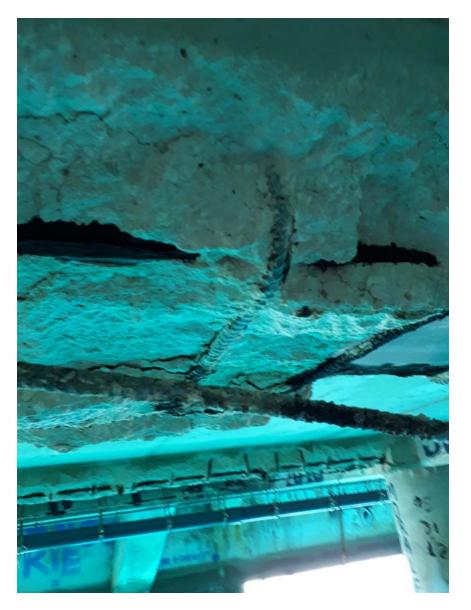

Taken Date 2017/11/14 11:25:36

Upload Date 2017/11/14 16:57:03

Uploaded By Michael Murphy

File Name 20171114\_112536.jpg

Description
Delamed u/s deck

Taken Date 2017/11/14 11:11:18

Upload Date 2017/11/14 16:57:45