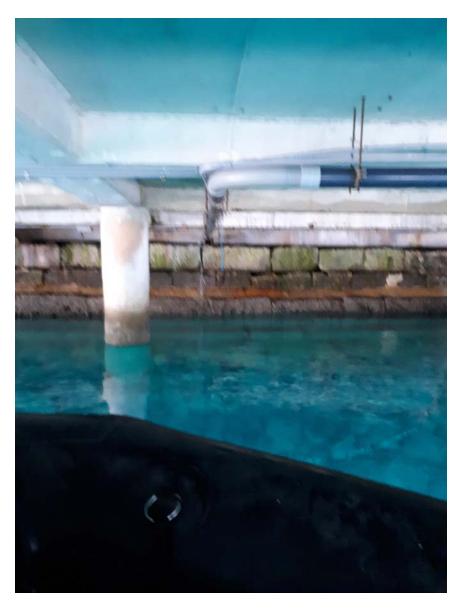

Soffit Photos Nov 14, 2017

Description
Typical fender

Taken Date 2017/11/14 13:59:06

Upload Date 2017/11/14 16:41:31

Uploaded By Michael Murphy

File Name 20171114\_135906.jpg

Soffit Photos Nov 14, 2017

Description
Typical fender and bollard

Taken Date 2017/11/14 13:58:50

Upload Date 2017/11/14 16:41:44

Uploaded By Michael Murphy

File Name 20171114\_135850.jpg

Soffit Photos Nov 14, 2017

Description Front wall strut

Taken Date 2017/11/14 13:41:56