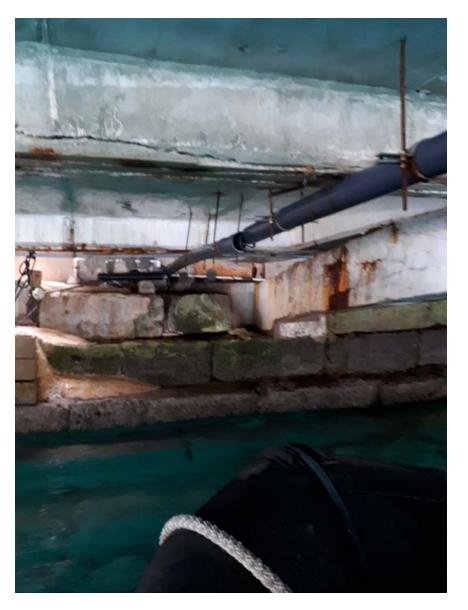

Soffit Photos Nov 14, 2017

Description NW corner

Taken Date 2017/11/14 13:41:15

Upload Date 2017/11/14 16:20:17

Uploaded By Michael Murphy

File Name 20171114\_134116.jpg

Page 8 of 40

Job #: 20180927 Kings Wharf Condition Survey King's Wharf Dockyard .