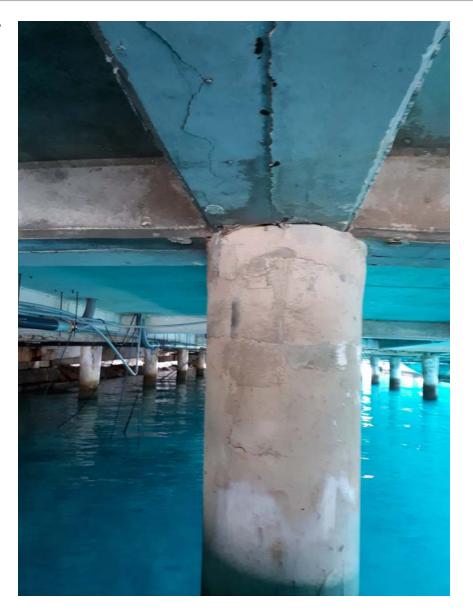

Soffit Photos Nov 14, 2017

Description NW corner

Taken Date 2017/11/14 13:41:15

Upload Date 2017/11/14 16:20:17

Uploaded By Michael Murphy

File Name 20171114\_134116.jpg

Page 8 of 40

Job #: 20180927 Kings Wharf Condition Survey King's Wharf Dockyard .