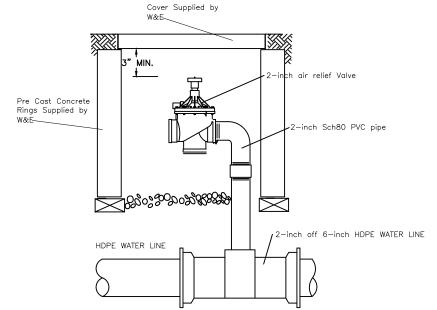

### FINISHED GRADE -3'-0" MIN. DIAMETER - FINISHED PAVEMENT 6" × 6"-10/10 WWF-/ Pre Cast Concrete Rings Supplied by W&E-MANUFACTURED C.I. VALVE BOX— Compacted screenings Full trench width WATER VALVE to support Pre Cast Concrete - HDPE WATER LINE PAVED AREAS UNPAVED AREAS (NON-TRAFFIC AREAS ONLY)

TYPICAL VALVE BOX DETAILS

N.T.S.

AIR RELIEF VALVE BOX DETAILS

N.T.S.