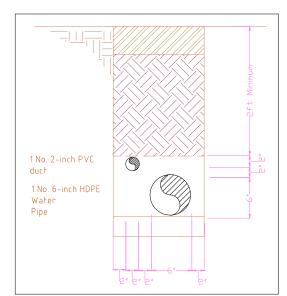

# THE MINISTRY OF PUBLIC WORKS

P.O. Box HM525 Hamilton HMCX Bermuda Phone: (441)295-5151

> DEPARTMENT OF WORKS & ENGINEERING Fax: (441)294-9087

Water & Sewage Section

SHEET TITLE:
PIPELINE-DETAILS

ST GEORGE'S HOTEL

IMPROVEMENT WORKS

SHEET NUMBER

PROJECT NAME:

WATER

REVISION

VALVE BOX DETAILS

N.T.S