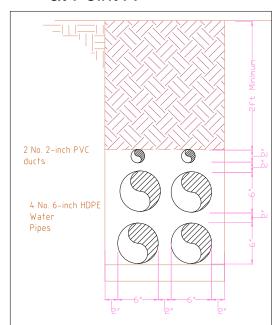

# THE MINISTRY OF PUBLIC WORKS

P.O. Box HM525 Hamilton HMCX Bermuda Phone: (441)295-5151

> DEPARTMENT OF WORKS & ENGINEERING Fax: (441)294-9087

Water & Sewage Section

SHEET TITLE:
PIPELINE-DETAILS

ST GEORGE'S HOTEL

IMPROVEMENT WORKS

SHEET NUMBER

PROJECT NAME:

WATER

REVISION

VALVE BOX DETAILS

N.T.S