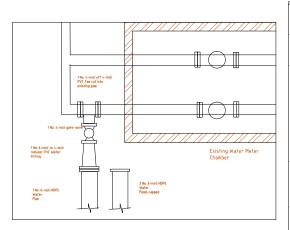

|  |    |     |      |  |
|                     |           |  |    |     |      |  |
|                     |           |  |    |     |      |  |
|                     |           |  |    |     |      |  |
|                     |           |  |    |     |      |  |
|                     |           |  |    |     |      |  |
| KJH                 |           |  |    |     |      |  |
|                     |           |  |    |     |      |  |
|                     |           |  |    |     |      |  |
|                     |           |  |    |     |      |  |
|                     | JECT NUMB |  |    |     |      |  |
| 50/2                | 203/50    |  |    |     |      |  |
|                     |           |  |    |     |      |  |

Victoria Road St. George's

Cover Sheet

SGH0



### Pipe Termination at Point A



Trench A to B



Trench B to C



# PIPE ROUTE PLAN



DEPARTMENT OF OPERATIONS AND ENGINEERING Fax: (441)292-4219

Water and Wastewater Sectio.



St. George's Hotel Improvement Works

Victoria Road St. George

HOTEL SUPPLY PIPELINE Sheet 1

SGH01





### FINISHED GRADE -3'-0" MIN. DIAMETER - FINISHED PAVEMENT 6" × 6"-10/10 WWF-/ Pre Cast Concrete Rings Supplied by W&E-MANUFACTURED C.I. VALVE BOX— Compacted screenings Full trench width WATER VALVE to support Pre Cast Concrete - HDPE WATER LINE PAVED AREAS UNPAVED AREAS (NON-TRAFFIC AREAS ONLY)

TYPICAL VALVE BOX DETAILS

N.T.S.



AIR RELIEF VALVE BOX DETAILS

N.T.S.

# THE MINISTRY OF PUBLIC WORKS

P.O. Box HM525 Hamilton HMCX Bermuda Phone: (441)295-5151

> DEPARTMENT OF WORKS & ENGINEERING Fax: (44