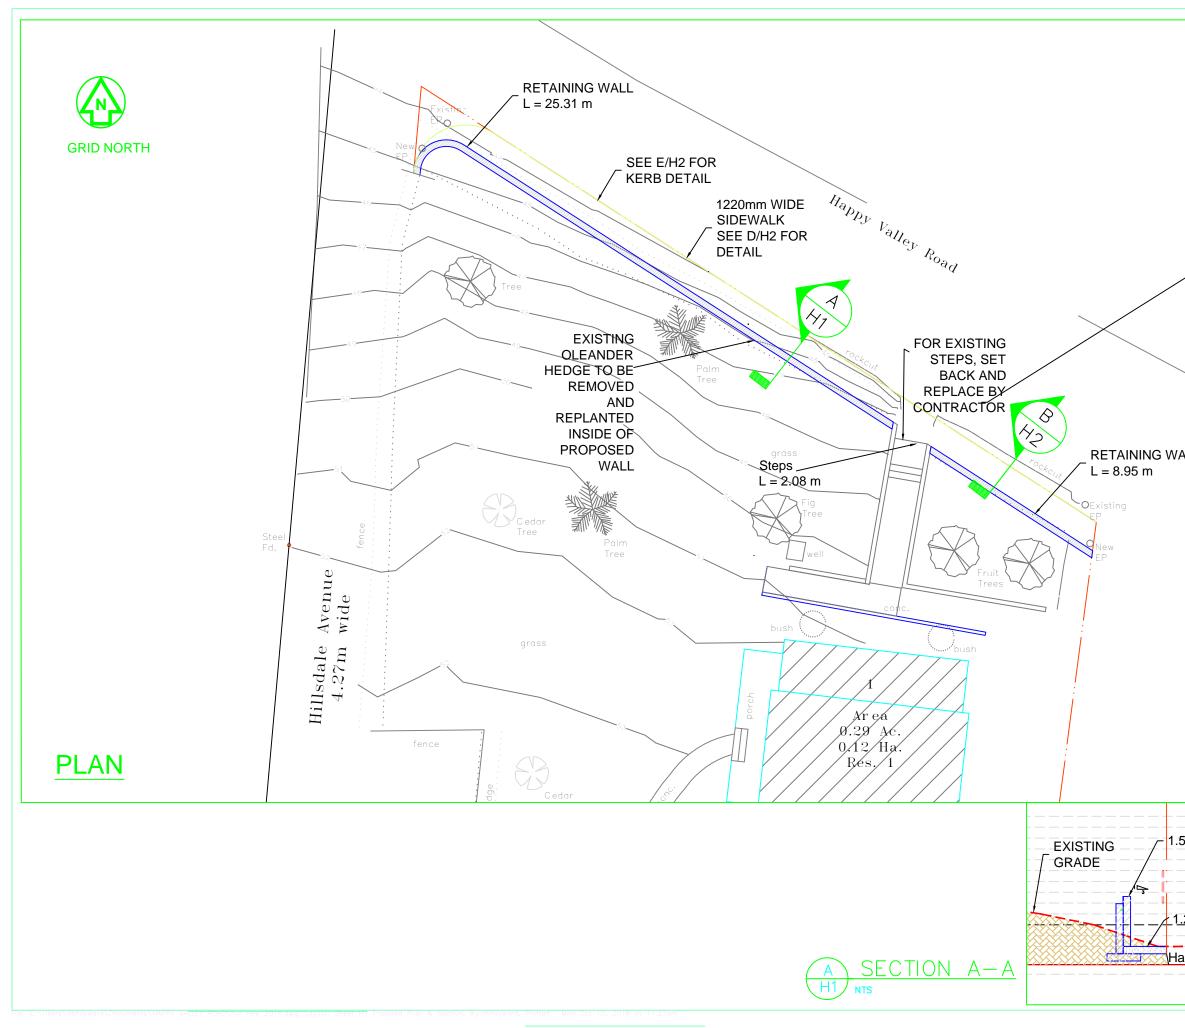

|                                          |                         | THE MINISTRY OF<br>PUBLIC WORKS                                                                                                                                             |                  |                                       |
|------------------------------------------|-------------------------|-----------------------------------------------------------------------------------------------------------------------------------------------------------------------------|------------------|---------------------------------------|
|                                          |                         | P.O. Box HM525 Hamilton 1<br>Phone: (441)29                                                                                                                                 | HMCX D<br>5-5151 | ermuda                                |
|                                          |                         | DEPARTMENT OF<br>WARKS & ENGINEERING<br>Fax: (441)294-9087                                                                                                                  |                  |                                       |
|                                          |                         | Highways S                                                                                                                                                                  | ectio            | n                                     |
| NOTE:<br>CONTOUR<br>ELEVATION<br>IN FEET |                         | BEFORE YOU<br>CHECK WHAT'S BE<br>BELCO: 299-<br>TELCO: 295-<br>W&E WATER: 297-<br>BERMUDA WATER WORKS: 236-<br>CABLE VISION: 292-<br>CABLE VISION: 292-<br>CALL ONE WEEK AH |                  |                                       |
|                                          |                         | ISSUED FOR: Tender                                                                                                                                                          |                  | 13/10/16                              |
| L                                        |                         | AMENDMENTS:<br>NO REVISION                                                                                                                                                  | BY AI            | PP DATE                               |
| _                                        |                         |                                                                                                                                                                             |                  |                                       |
|                                          |                         | Wali detail                                                                                                                                                                 | RC R             | C 11/2015                             |
|                                          |                         | SCALE:                                                                                                                                                                      |                  |                                       |
|                                          |                         | PREPARED BY:<br>CompuCAD<br>DESIGN                                                                                                                                          |                  | DATE:<br>09/2010                      |
|                                          |                         | PREPARED BY:<br>ABH<br>CHECKED BY:<br>RC                                                                                                                                    |                  | DATE:<br>6/2015<br>DATE:<br>7/2015    |
|                                          |                         | DRAWING<br>PREPARED BY:<br>ABH<br>CHECKED BY:                                                                                                                               |                  | DATE:<br>6/2015                       |
|                                          |                         | APPROVED BY:                                                                                                                                                                |                  | DATE:<br>11/ 2015<br>DATE:<br>10/2016 |
|                                          |                         | PROJECT NUMBER:<br>H 41/48 - 89993                                                                                                                                          |                  |                                       |
| Ret. Wall                                | 17.0m<br>16.6m<br>15.8m | PROJECT NAME:<br>RETAINING<br>SIDEWALK<br>CONSTRUCTI                                                                                                                        |                  | L &                                   |
| n Sidewalk                               | 15.2m<br>14.6m<br>14.0m | Happy Valley Ro<br>1 Hillsdale Aven<br>Pembroke<br>SHEET TITLE:                                                                                                             | ad<br>iue        |                                       |
| by Valley Rd.                            | 14.0m<br>13.4m          | H 41/48_1_A<br>Plan & Sectio                                                                                                                                                |                  | 1 -                                   |
|                                          |                         | SHEET NUMBER:<br>H 1                                                                                                                                                        |                  |                                       |
|                                          |                         |                                                                                                                                                                             |                  | ACAD 201                              |