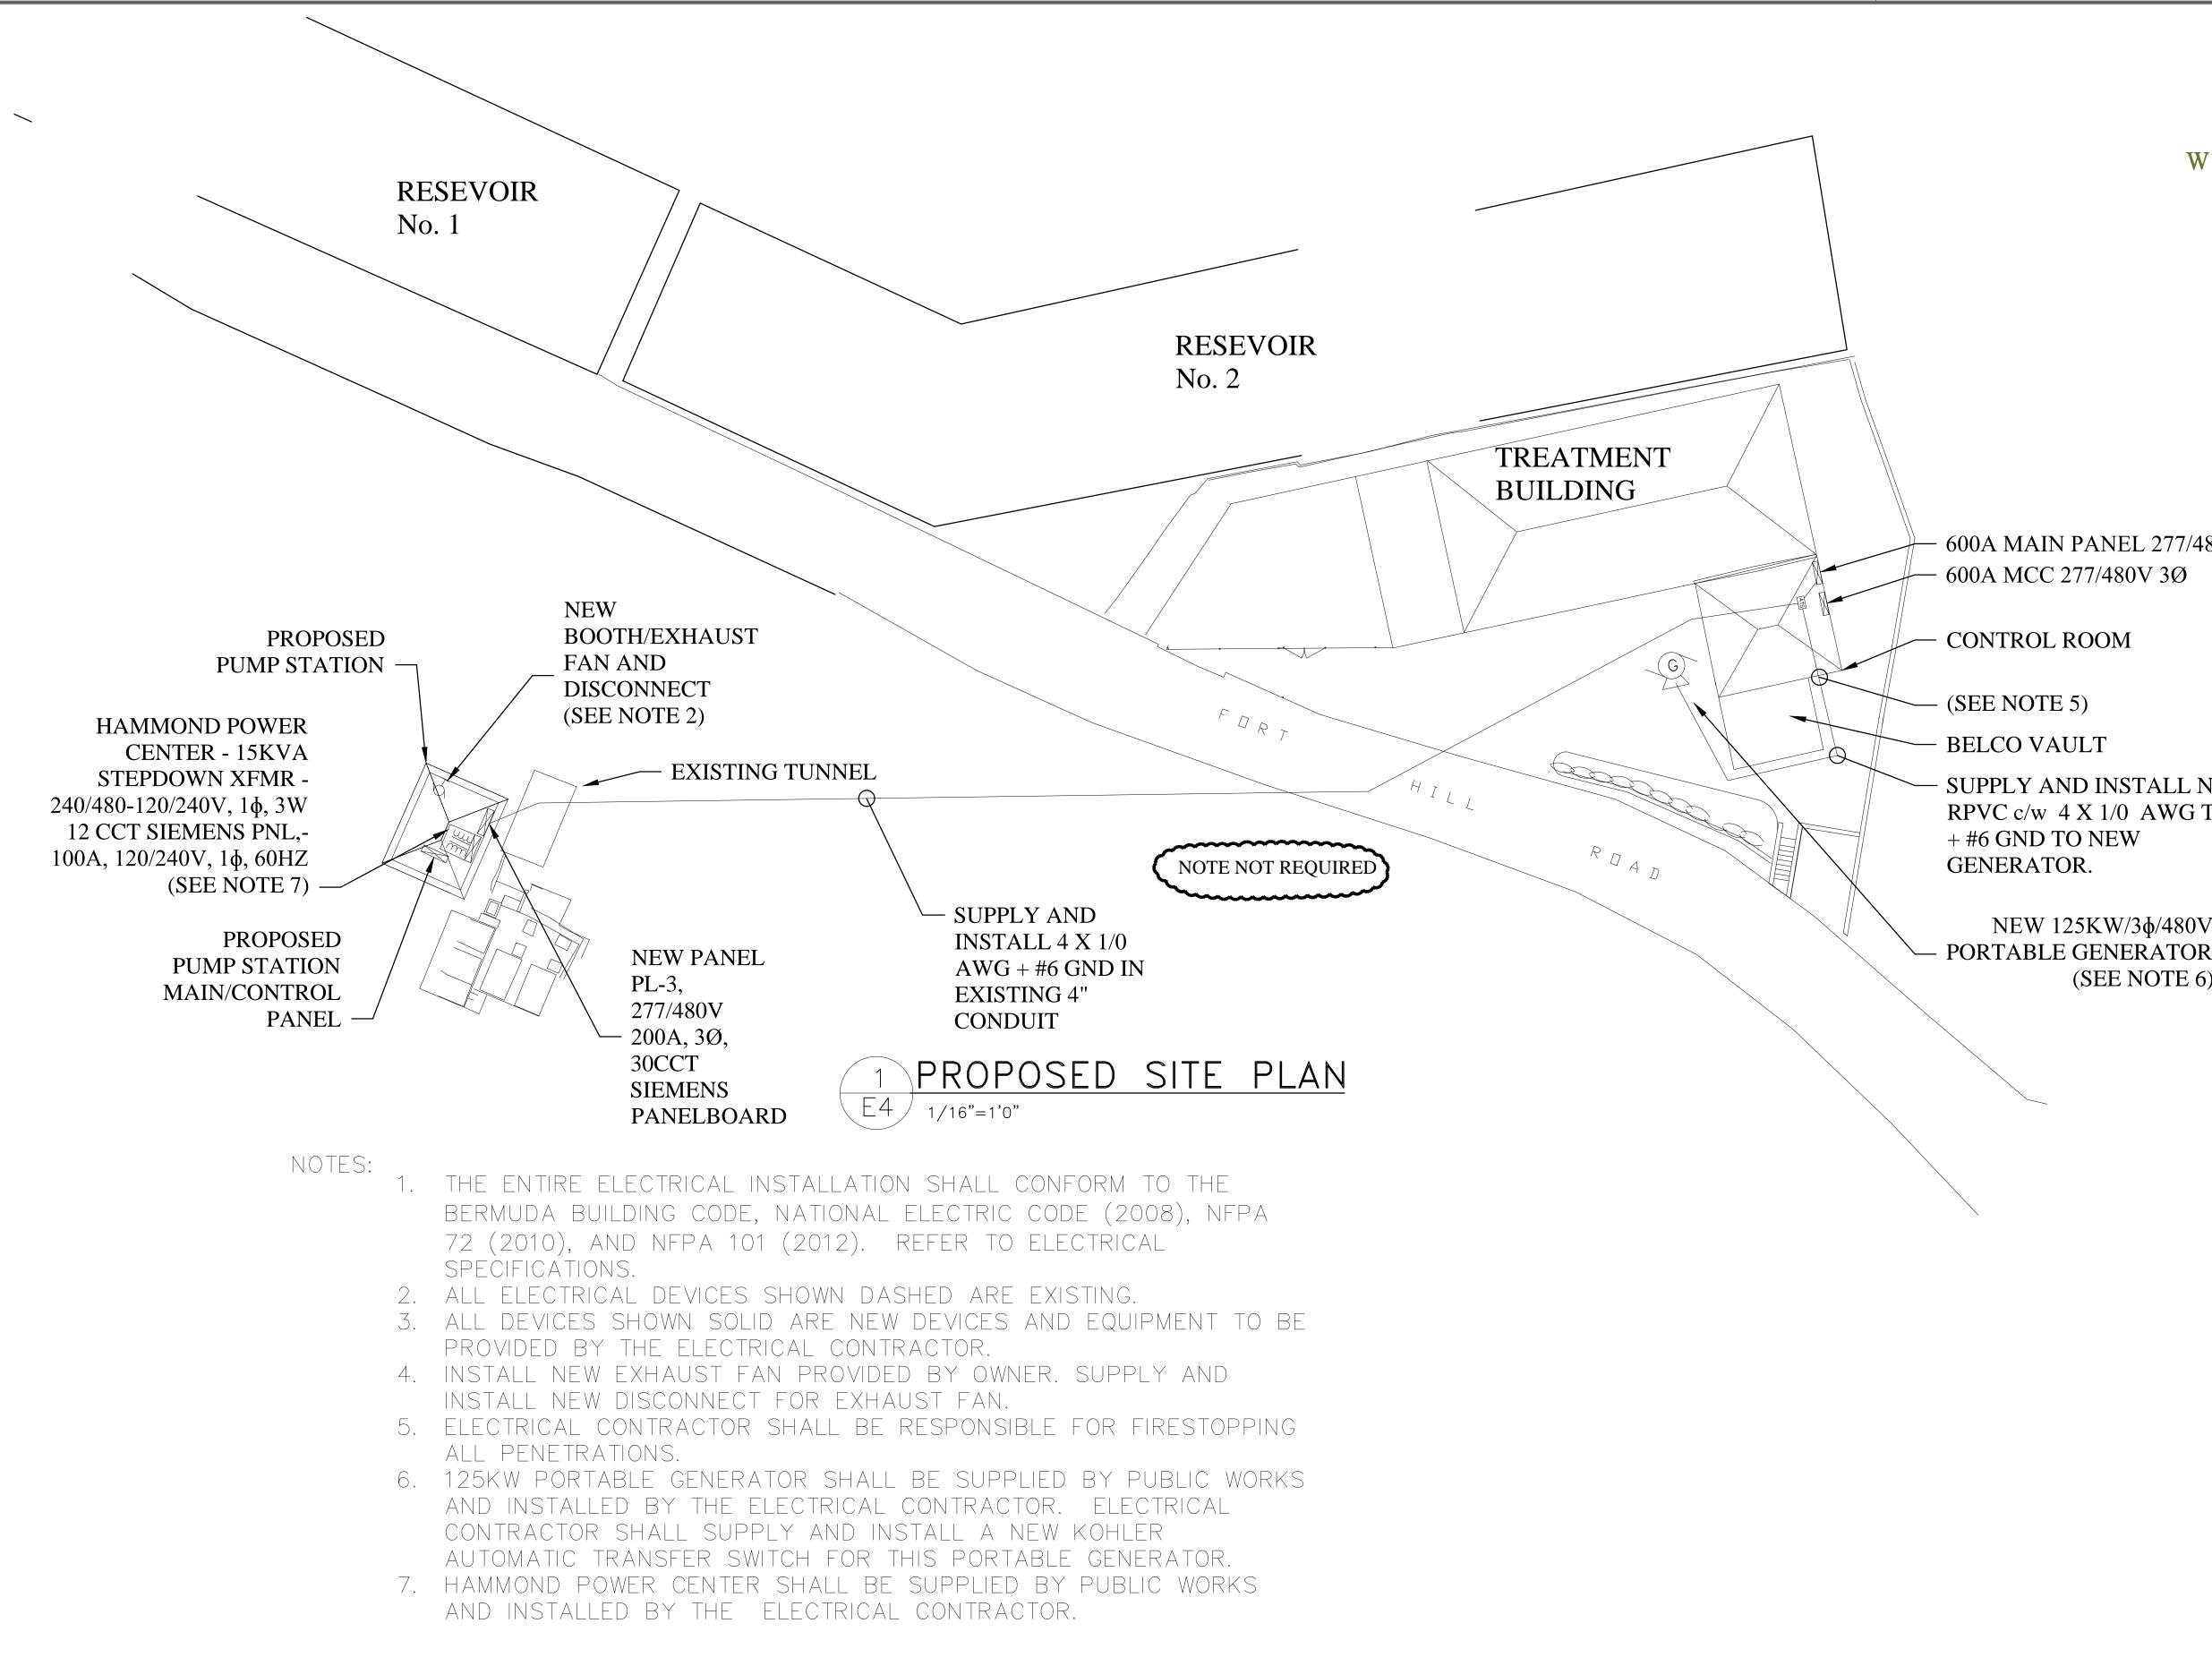

600A MAIN PANEL 277/480V 3Ø

SUPPLY AND INSTALL NEW 2" RPVC c/w 4 X 1/0 AWG THHN

> NEW 125KW/3φ/480V (SEE NOTE 6)

| THE<br>PUI | MIN<br>BLIC | 1.0 1 1 | 0 <b>T</b> |
|------------|-------------|---------|------------|
|            |             |         |            |

## Water Section

ISSUED FOR: AMENDMENTS: REVISION APP 10/OCT/16 PLANNING SCALE: 1/16"=1'0" <u>SURVEY</u> PREPARED BY: DATE: 10/0CT/16 DESIGN PREPARED BY: DATE: 10/OCT/16 DATE: CHECKED BY: <u>DRAWING</u> PREPARED BY: DATE: RS 10/OCT/16 CHECKED BY: DATE: 10/OCT/16 APPROVED BY: PROJECT NUMBER: 50816 PROJECT NAME: PROSPECT PUMP STATION FORT PROSPECT **14 HEADQUARTERS HILL** DEVONSHIRE DRAWING FILE NO: K:WATER SECTION\PROSPECT\DATA MONITORING SHEET TITLE: PROPOSED

SITE PLAN

SHEET NUMBER:

E4