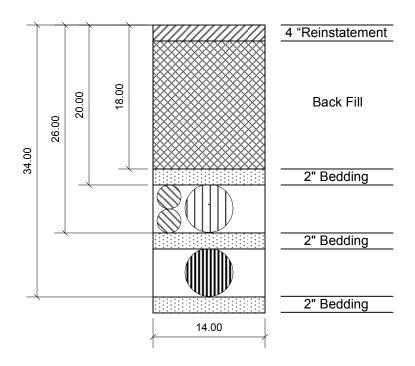

|       |       | C-01 |       |        | 0 |
|-------|-------|------|-------|--------|---|
| SCALE | N.T.S |      | SHEET | 1 OF 2 |   |

DWG NO

REV

3" Duct

6" HDPE (Rawwater)

6" HDPE (Brine)

- 1, Bedding materials shall be approved sand material.
- 2. Compact in layers using a mechanical plate tamper with a minimum width of 12 inches.
- 4. Reinstatement of asphalt areas shall be in 4" of asphalt placed in accordance with the Ministry's Standard Trench Permit. Grassed areas shall be 4" of topsoil.